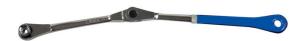

## **Additional Information**

- 500mm long handle with 210° adjustable lockable joint, 100 tooth one-way ratchet and soft grip handle.
- 18 x 3/8"D low profile sockets (24.5mm deep): Single Hex (6pt) 8, 9, 10, 11, 12, 13, 14, 15, 16, 17, 18, 19 and 24mm; Star\* E10, E12, E14, E16 and E18; manufactured from chrome vanadium.
- 16 x bits, 5/16" x 30mm long: Phillips Ph2; Hex 4, 5, 6, 7, 8, 10; Star\* T20, T25, T27, T30, T40, T45, T50, T55 and T60; manufactured from S2 steel. Stored in pull-out bit holders.
- 3/8"D, 75mm long extension bar with 17mm hex; 1 x bit adaptor.