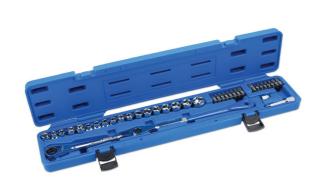

## **Auxiliary Belt Wrench Set 3/8"D 37pc**

A comprehensive auxiliary belt ratchet wrench set with low profile design to enable hard to reach fasteners to be accessed. The set features a unique 500mm long, 100 tooth ratchet with 210° angle displacement, 18 single Hex and Star\* low profile sockets and a range of magnetic bits.

## **Additional Information**

- 500mm long handle with 210° adjustable lockable joint, 100 tooth one-way ratchet and soft grip handle.
- 18 x 3/8"D low profile sockets (24.5mm deep): Single Hex (6pt) 8, 9, 10, 11, 12, 13, 14, 15, 16, 17, 18, 19 and 24mm; Star\* E10, E12, E14, E16 and E18; manufactured from chrome vanadium.
- 16 x bits, 5/16" x 30mm long: Phillips Ph2; Hex 4, 5, 6, 7, 8, 10; Star\* T20, T25, T27, T30, T40, T45, T50, T55 and T60; manufactured from S2 steel. Stored in pull-out bit holders.
- 3/8"D, 75mm long extension bar with 17mm hex; 1 x bit adaptor.