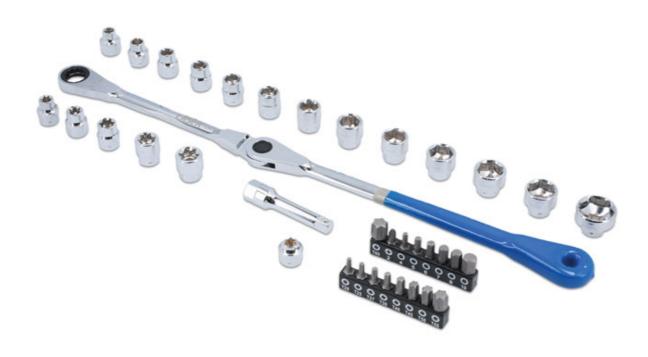

## **Auxiliary Belt Wrench Set 3/8"D 37pc**

A comprehensive auxiliary belt ratchet wrench set with low profile design to enable hard to reach fasteners to be accessed. The set features a unique 500mm long, 100 tooth ratchet with 210° angle displacement, 18 single Hex and Star\* low profile sockets and a range of magnetic bits.

## **Additional Information**

- 500mm long handle with 210° adjustable lockable joint, 100 tooth one-way ratchet and soft grip handle.
- 18 x 3/8"D low profile sockets (24.5mm deep): Single Hex (6pt) 8, 9, 10, 11, 12, 13, 14, 15, 16, 17, 18, 19 and 24mm; Star\* E10, E12, E14, E16 and E18; manufactured from chrome vanadium.
- 16 x bits, 5/16" x 30mm long: Phillips Ph2; Hex 4, 5, 6, 7, 8, 10; Star\* T20, T25, T27, T30, T40, T45, T50, T55 and T60; manufactured from S2 steel. Stored in pull-out bit holders.
- 3/8"D, 75mm long extension bar with 17mm hex; 1 x bit adaptor.