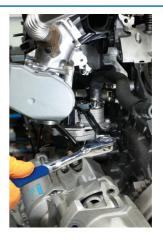

## **Auxiliary Belt Wrench Set 3/8"D 37pc**

A comprehensive auxiliary belt ratchet wrench set with low profile design to enable hard to reach fasteners to be accessed. The set features a unique 500mm long, 100 tooth ratchet with 210° angle displacement, 18 single Hex and Star\* low profile sockets and a range of magnetic bits.