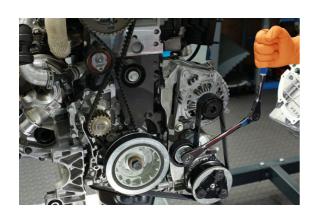

## **Auxiliary Belt Wrench Set 3/8"D 37pc**

A comprehensive auxiliary belt ratchet wrench set with low profile design to enable hard to reach fasteners to be accessed. The set features a unique 500mm long, 100 tooth ratchet with 210° angle displacement, 18 single Hex and Star\* low profile sockets and a range of magnetic bits.