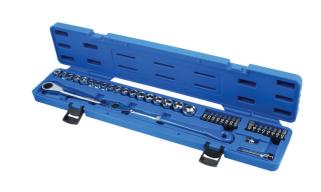

## **Auxiliary Belt Wrench Set 3/8"D 37pc**

A comprehensive auxiliary belt ratchet wrench set with low profile design to enable hard to reach fasteners to be accessed. The set features a unique 500mm long, 100 tooth ratchet with 210° angle displacement, 18 single Hex and Star\* low profile sockets and a range of magnetic bits.

## **Additional Information**

- 500mm long handle with 210° adjustable lockable joint, 100 tooth one-way ratchet and soft grip handle.
- 18 x 3/8"D low profile sockets (24.5mm deep): Single Hex (6pt) 8, 9, 10, 11, 12, 13, 14, 15, 16, 17, 18, 19 and 24mm; Star\* E10, E12, E14, E16 and E18; manufactured from chrome vanadium.
- 16 x bits, 5/16" x 30mm long: Phillips Ph2; Hex 4, 5, 6, 7, 8, 10; Star\* T20, T25, T27, T30, T40, T45, T50, T55 and T60; manufactured from S2 steel. Stored in pull-out bit holders.
- 3/8"D, 75mm long extension bar with 17mm hex; 1 x bit adaptor.